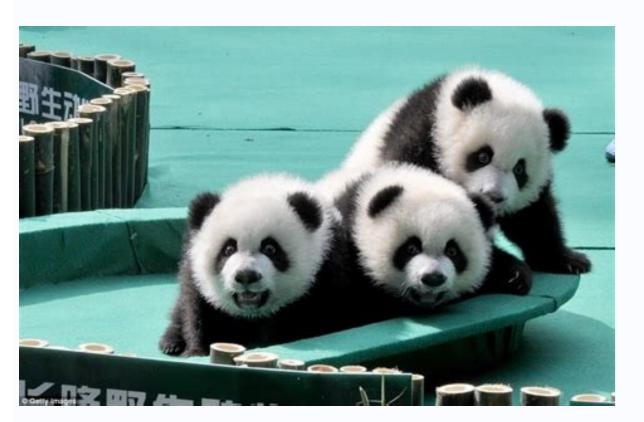

## Panda face cake template.

These mutation probabilities also apply to spawned (not bred) pandas for their main and hidden genes. The rarest mob in Bedrock Edition is a baby husk with equipment and armor riding a brown panda, which has a 2.88×10-13 percent (one in 3.472 trillion) chance of spawning. Playful pandas: Roll over and jump around even as adults. To enter love mode, there must be at least eight bamboo blocks within a five-block radius of both pandas. Spawning[] Pandas spawn rarely, in groups of 1-2 in jungle biomes at the surface on grass blocks within a five-block space above them at a light level of 9 or more. Breeding[] The panda is the only animal to have extra breeding conditions. Behavior[] Pandas act similarly to other neutral mobs; they attack when hurt, but only once (similar to biology. There is also a 1/32 chance for each gene of the baby to mutate into another gene. The lazy panda is the slowest land mob in the game (not counting status effects such as Slowness). Mutations have different genes, these probabilities can be found in the table underneath. [edit] Bedrock Edition: See Bedrock Edition level format/Entity format. To get a brown or weak panda, both the main and hidden genes must be both brown or weak. Weak pandas: Tend to sneeze more often as babies than regular baby pandas, and have half the health of other pandas. Gallery[] Screenshots[] Two pandas sitting up, eating bamboo. Therefore, this title screen can be identified as using a Java Edition screenshot. Do not follow a player who is holding bamboo while they're lying on their back. Normal, aggressive, lazy, worried, and playful personalities are dominant traits, and weak and brown personalities are dominant traits, and weak and brown personalities are recessive traits. They are a bit more common in bamboo jungles. A panda lying on its back. Adult pandas seek out bamboo and cake to eat. Once that requirement is met, feeding them bamboo causes them to mate, producing a baby panda, and the panda becomes passive instead of neutral toward that player. Pandas have one private inventory. When two pandas breed, each one passes one of their genes to their children, who then randomly mix both obtained genes as their respective main and hidden genes. Certain aspects of a panda's behavior and appearance vary depending on its personality. Also, if the player feeds two pandas too close, they instead bleat and become hostile toward the player. Baby pandas are personality actions. Report issues there. 5% of pandas spawn as babies. Baby pandas have a 1/6000 chance (0.01666%; for weak baby panda is 1/500 (0.2%) chance) of sneezing every tick, which rarely drops a slime ball and make all adult pandas jump within 10 blocks of the sneezing baby panda. If both the main and hidden genes are dominant, the main gene has priority and presents itself as the panda's personality. Lazy pandas have a smiling face. They also move faster in water than other land mobs (similar to polar bears). A dominant trait always has priority over a recessive genes. Upon successful breeding, 1-7 is dropped. Trivia[] To create the in-game sounds for pandas, Mojang Studios' lead sound designer, Samuel Åberg, went to Guangzhou, China, to record real-life pandas.[2] This was also done with dolphins. Like other baby animals, killing a baby panda yields no items or experience. Speed 0.150.07 (lazy panda) Spawn JungleBamboo JungleSparse Jungle[BE only] Usable items A panda is a rare neutral mob that resides in jungles. Issues[] Issues relating to "Panda" are maintained on the bug tracker. Mutated Gene Probability Normal 5/16 Aggressive Lazy Worried Playful Weak Brown Main Gene Normal No Weak Normal Brown Normal Norma shown at MINECON Earth 2018. Playful pandas have their tongues out. MainGene: The primary gene this panda has, that determines the behavior and appearance of the panda and that can transfer to the child. They also occasionally roll over and jump around. Achievements [] Icon Achievement In-game description Actual requirements (if different) Gamerscore earned Trophy type (PS4) PS4 Other platforms ZoologistBreed two pandas with bamboo.—40GGold Advancements[] History[] This page would benefit from the addition of more images. Please remove this notice once you've added suitable images to the article. Lazy pandas: Lie on their backs. Sounds[] This page would benefit from the addition of more sounds. Please remove this notice once you've added suitable sounds to the article. The specific instructions are: Add Worried Panda Idle 1, Re Add Worried Panda Bedrock Edition: Entity data[] Panda have entity data associated with them that contains various properties. There is the main gene and a hidden gene. Aggressive pandas: When hit, an aggressive panda attacks the player and other mobs continuously until the target dies or goes beyond detection range, instead of only once. Worried pandas have 'puppy' eyes similar to tamed wolves. Are slower than normal pandas, making them the slowest land mob in the game. The specific instructions are: Panda image used for china mob vote The first image of pandas, from MINECON Earth 2018. In other media[] References[] Entities If a panda is fed without a sufficient amount of bamboo nearby, it sits and eats the bamboo, but does not enter love mode. Normal pandas have a frowning face. Pandas spawn with a randomized personality, with the normal one being the most common and the brown variant being the rarest. An aggressive pandas becomes hostile toward the attacker. The panda that sits on the title screen of the Bedrock Edition beta uses the model of the Java Edition panda's sitting pose. Brown pandas: Do not have unique personality actions, but are brown and white instead of the usual black off a cliff or another high altitude. Appearance[] The different variations of pandas - from left to right: brown, lazy, worried, playful, weak, aggressive and normal. A worried panda shaking and hiding its face during a thunderstorm. Pandas do not attack on Peaceful difficulty. This is the rarest variant. A worried panda on a beach. Java Edition: Main article: Entity format Entity data Additional fields for mobs that can breed Tags common to all entities Tags comm displays angry particles.[Java Edition only] However, it does not affect the popularity of the player. A worried panda, covering its eyes during a thunderstorm. Personalities: either normal, lazy, worried, playful, aggressive, weak, or brown. They also whimper if a thunderstorm is happening in the area. Pandas follow any player who is carrying bamboo and stop following if the player moves beyond approximately 16 blocks away. The brown panda, known as the Qinling panda rolling. The appearance of pandas depends on their personality: Aggressive pandas have angry eyebrows and a tight frown. [JE only] In Bedrock Edition, if a player is holding bamboo, a lazy panda stops lying on its back and starts following that player. Brown pandas have brown and white fur and a frowning face. Weak pandas have teary eyes and snotty noses. Drops[] Upon death, adult pandas drop: Baby pandas have 1/700 chance to drop 1 slimeball after they sneeze.